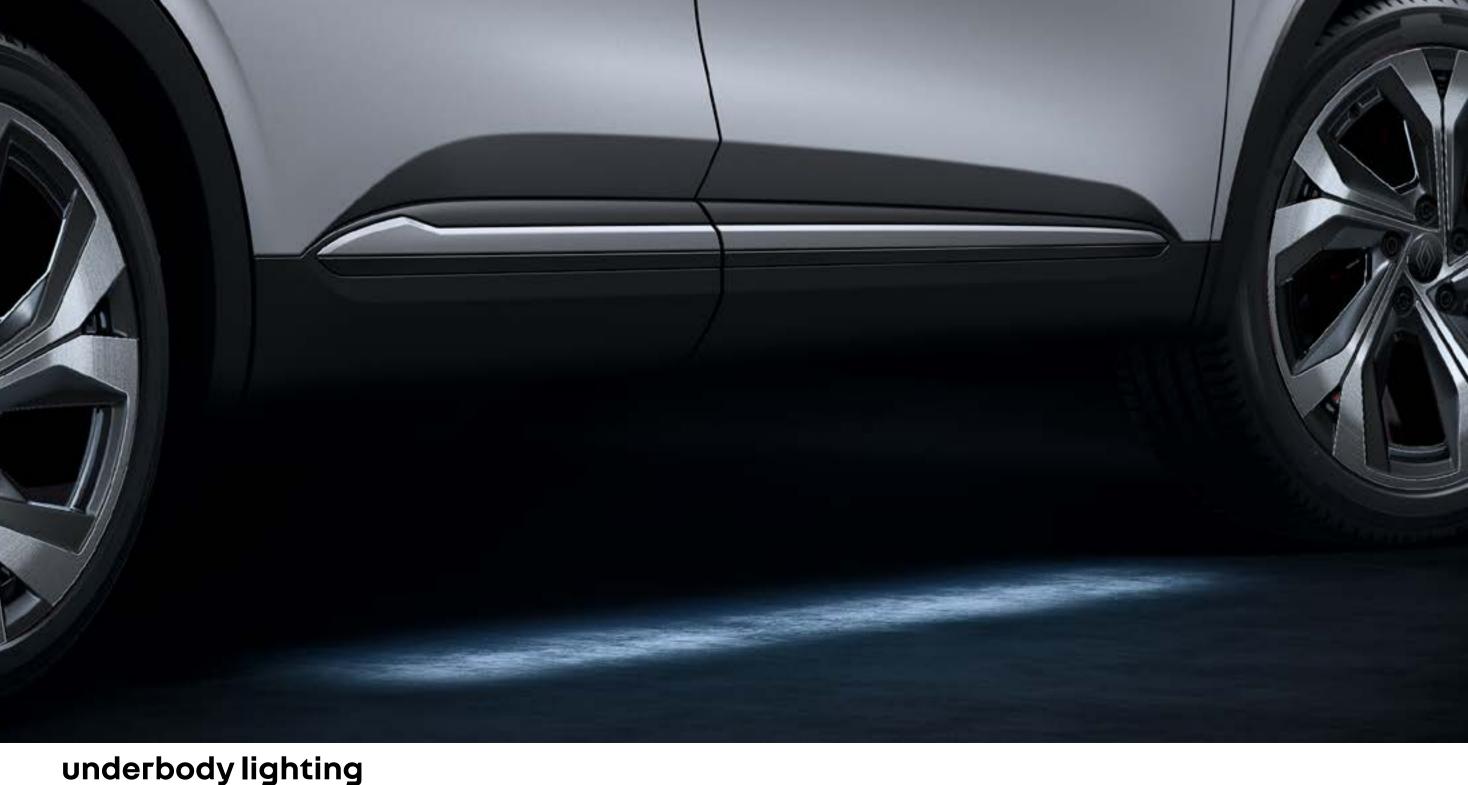

ARKANA

double tailpipe rear skid plate

With the underbody approach light,

find your vehicle in poorly lit areas.