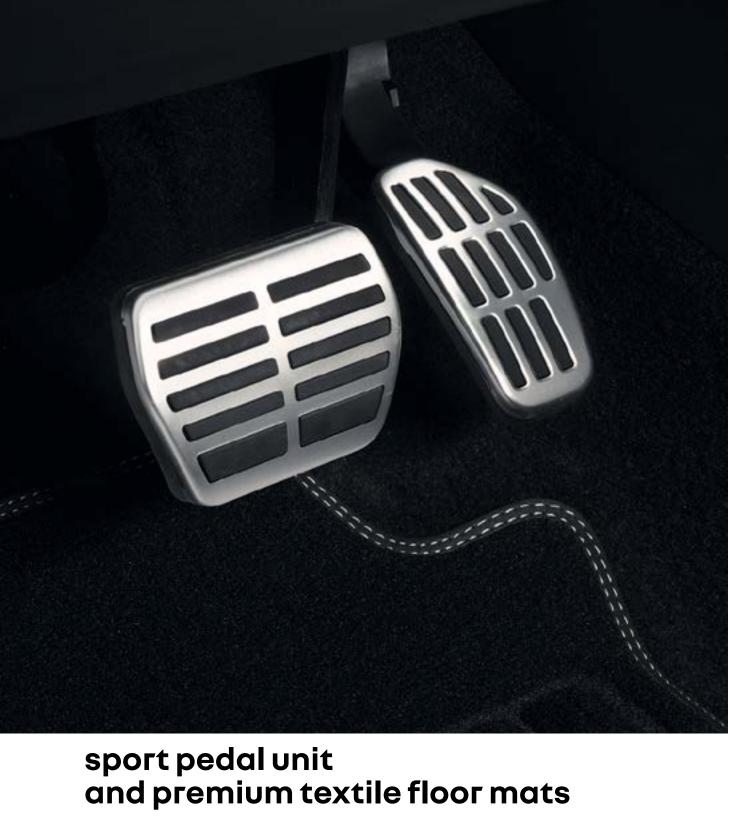

#### customise your interior

On the interior, discover Renault illuminated door sills for the ultimate touch of sophistication.

Renault illuminated door sills

Textile floor mats with exclusive Alpine marking and premium textile floor mats with stylish braiding and embroidery are the perfect partner for the aluminium pedal unit.