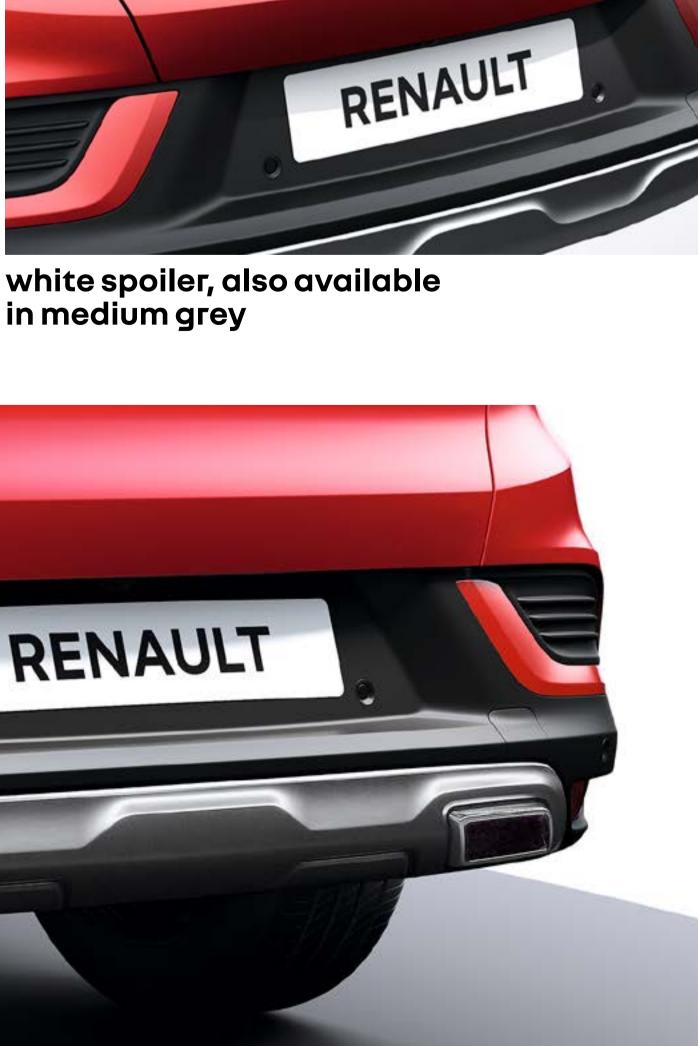

# customisation packs.

flame red exterior customisation pack

pearl white exterior customisation pack

Sporty and dynamic with black, medium grey or white boot spoilers and a double tailpipe rear skid plate.

ARKANA

double tailpipe rear skid plate

With the underbody approach light,

find your vehicle in poorly lit areas.