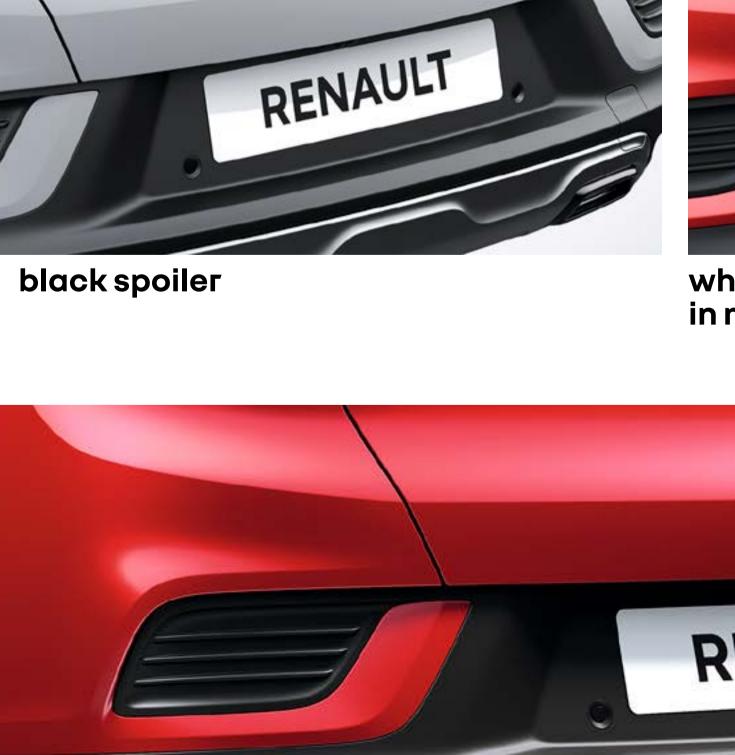

# customisation packs.

flame red exterior customisation pack

pearl white exterior customisation pack

Sporty and dynamic with black, medium grey or white boot spoilers and a double tailpipe rear skid plate.

ARKANA

double tailpipe rear skid plate

With the underbody approach light,

find your vehicle in poorly lit areas.