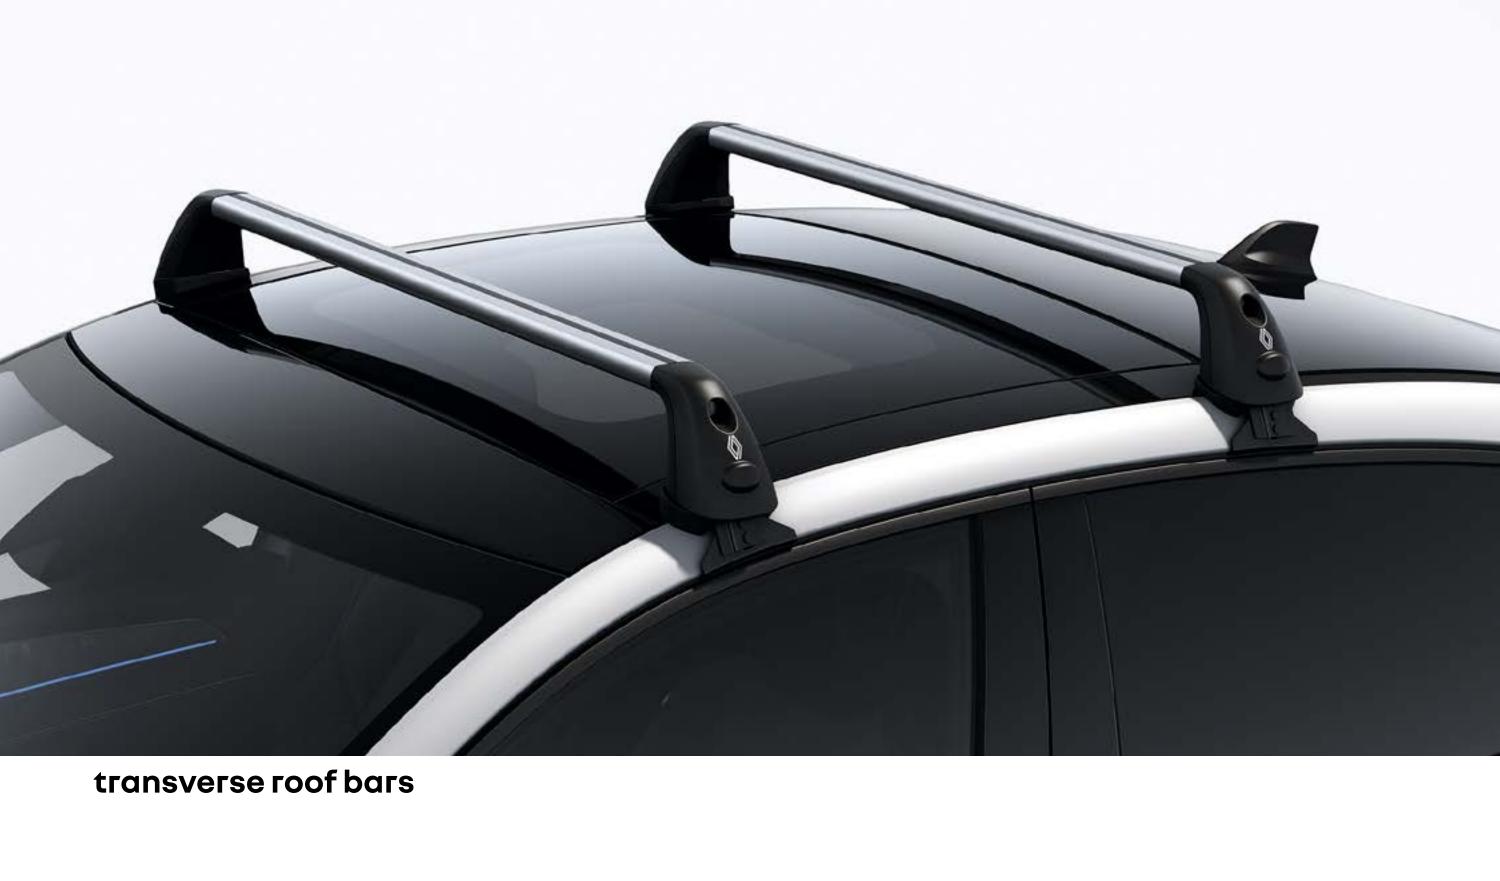

#### practical loading

As easy to fit as they are to use, roof bars optimise your Renault Arkana practicality by adding dedicated equipment for your journey.

1-bike bicycle rack and transverse roof bars premium side step pack