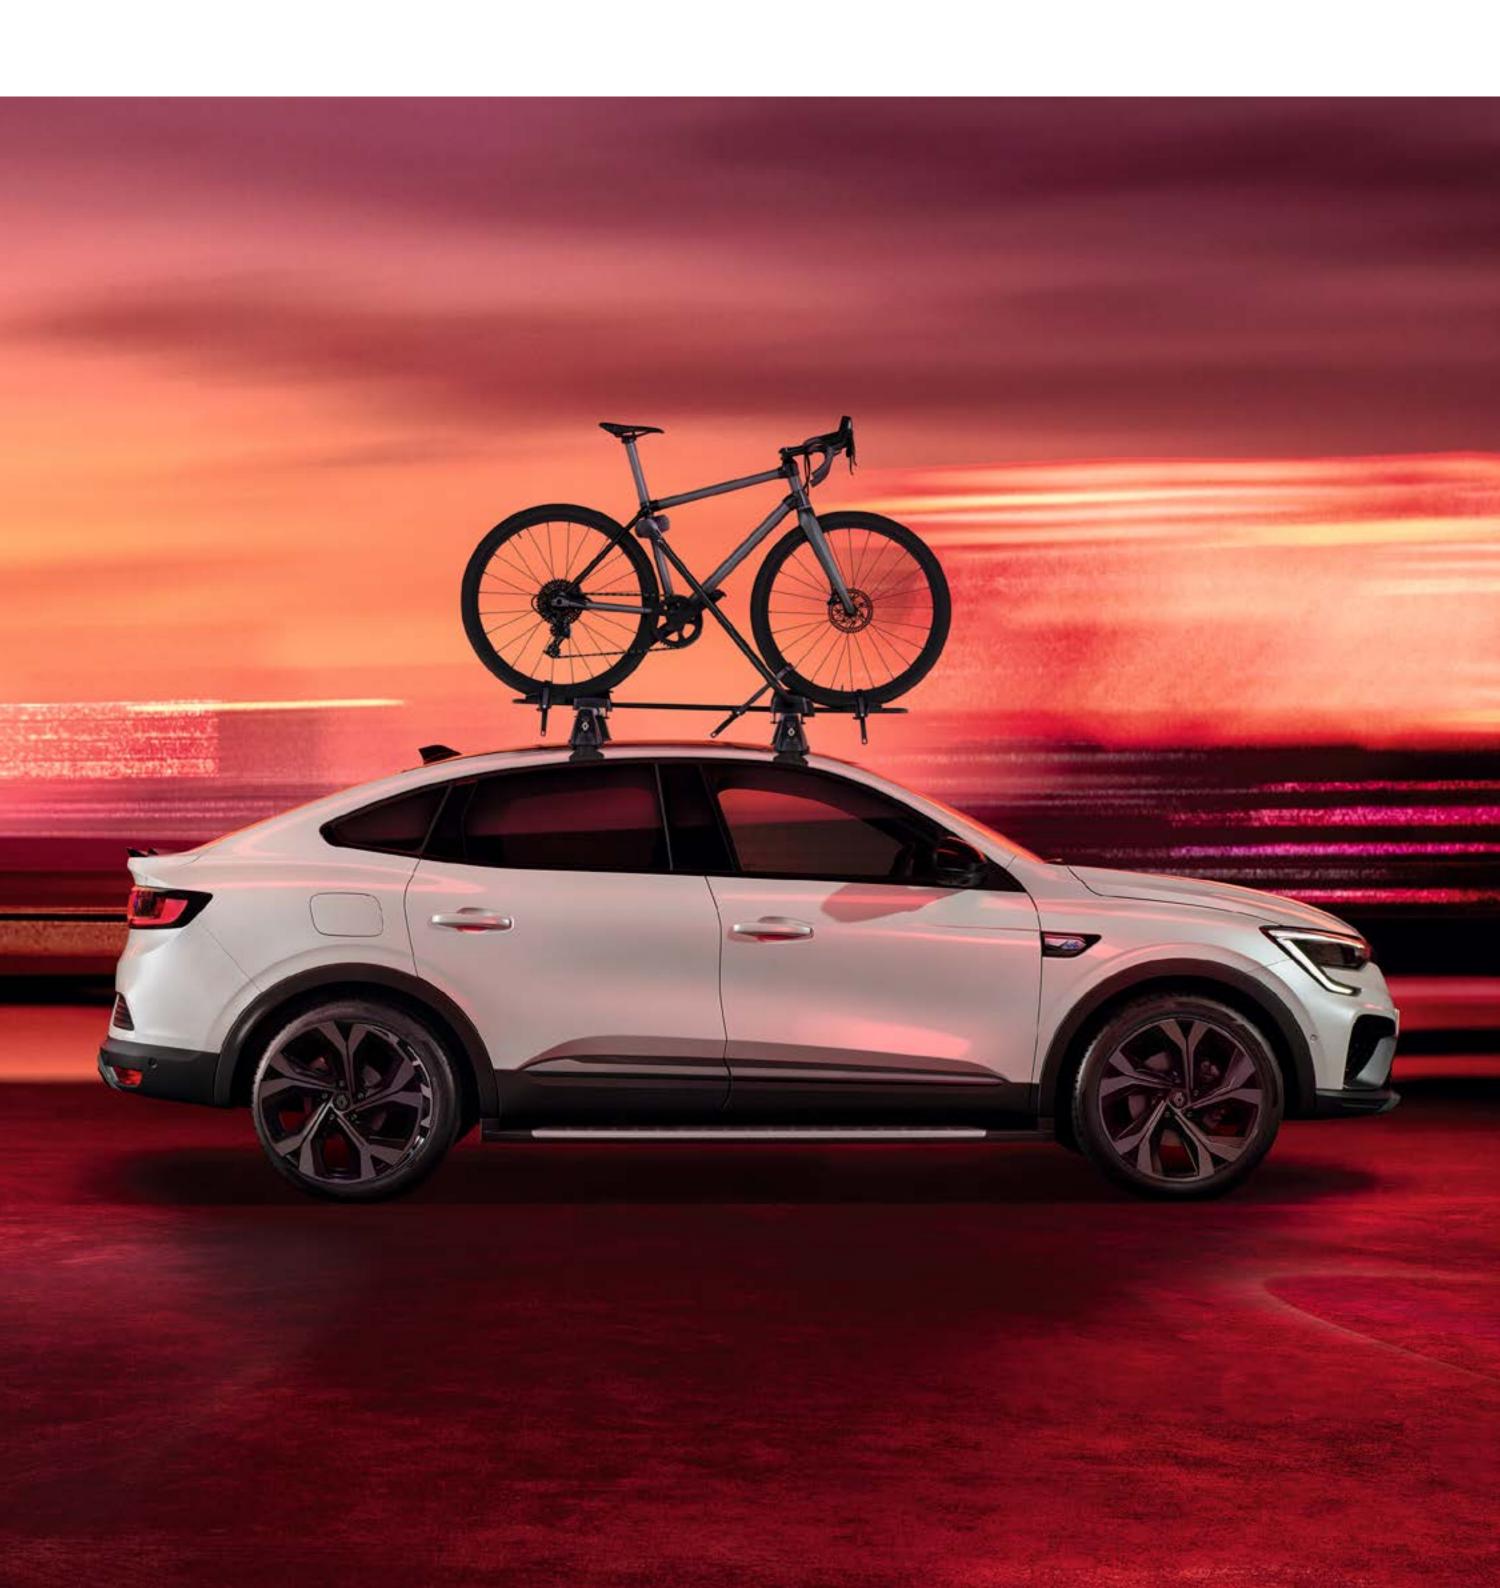

#### practical loading

As easy to fit as they are to use, roof bars optimise your Renault Arkana practicality by adding dedicated equipment for your journey.

1-bike bicycle rack and transverse roof bars premium side step pack

The bicycle rack on roof bars allows you to freely access the boot and maintains your visibility.

in the lockable rigid roof box.

Lastly, your luggage will be safe

menu 1