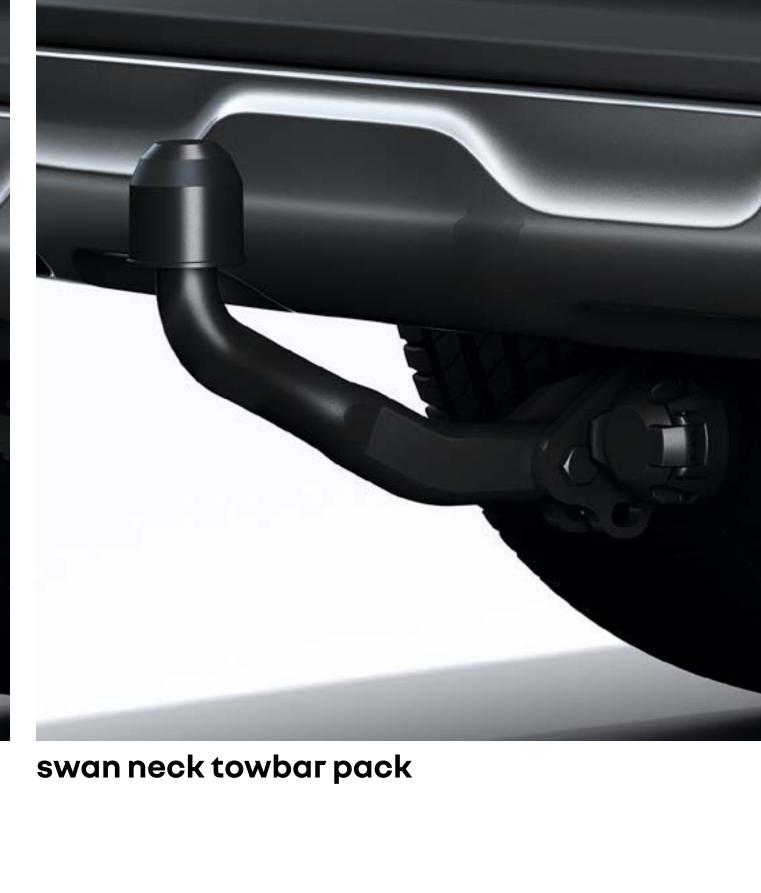

#### easy towing

Carry your bikes wherever you go with the tilting bicycle rack range. These clever solutions give you easy access to your boot even when your bikes are stowed on it.

2-bike bicycle rack on towbar - 13-pin

Tool-free retractable or removable towbar models disappear easily when you don't need them, maintaining your Renault Arkana's style.

tool-free removable towbar pack

- download the list of part numbers as a PDF (6 MB)
- more products at renault.qa/accessoires