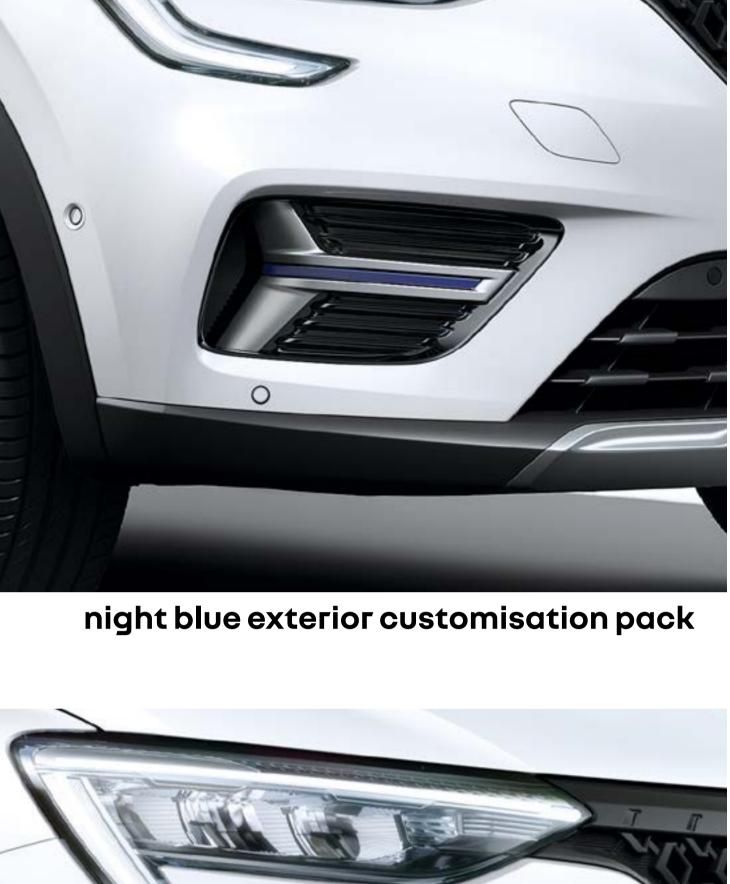

Play with colour to stand out from the crowd with exterior

# customisation packs.

flame red exterior customisation pack

pearl white exterior customisation pack

Sporty and dynamic with black, medium grey or white boot spoilers and a double tailpipe rear skid plate.