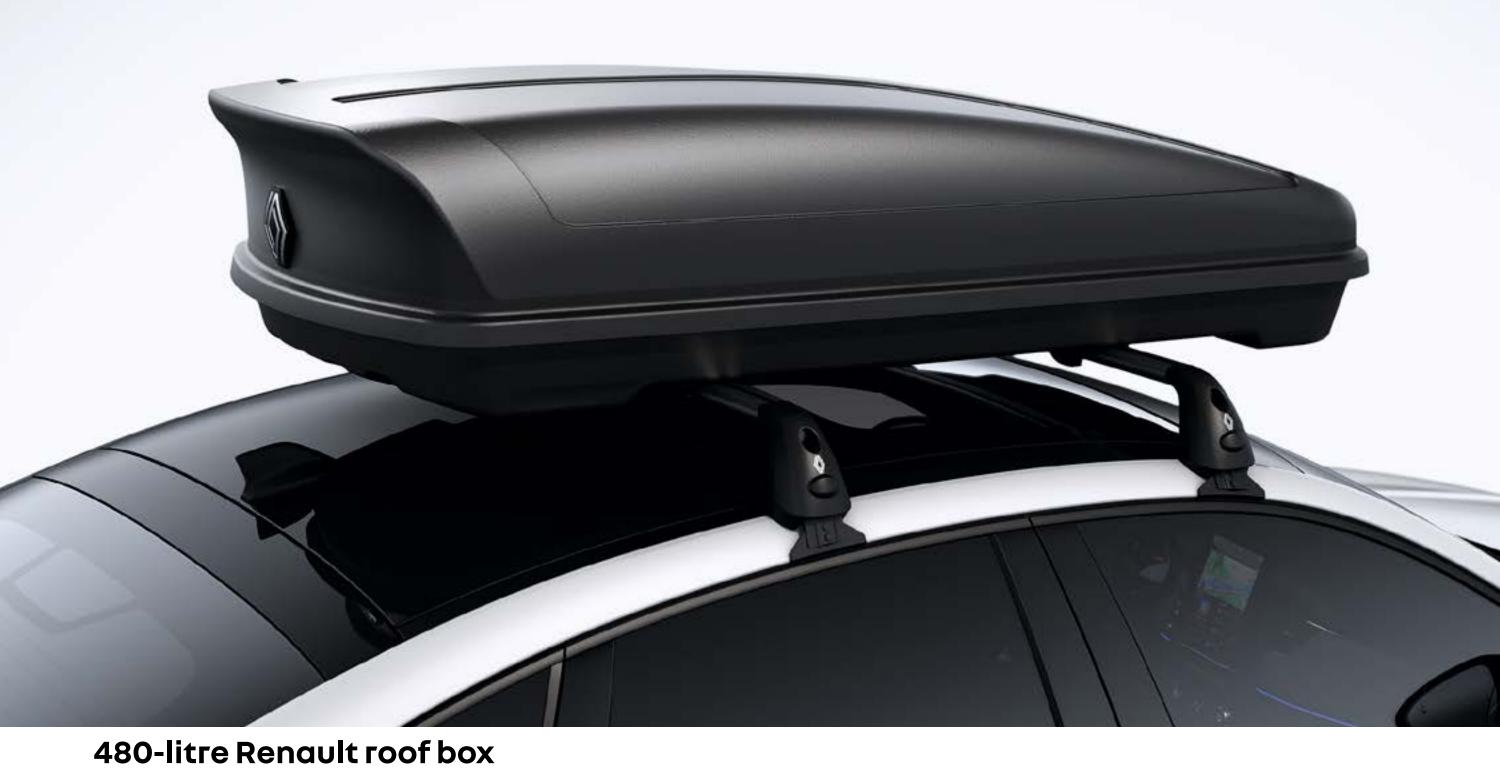

The bicycle rack on roof bars allows you to freely access the boot and maintains your visibility.

in the lockable rigid roof box.

Lastly, your luggage will be safe

menu 1