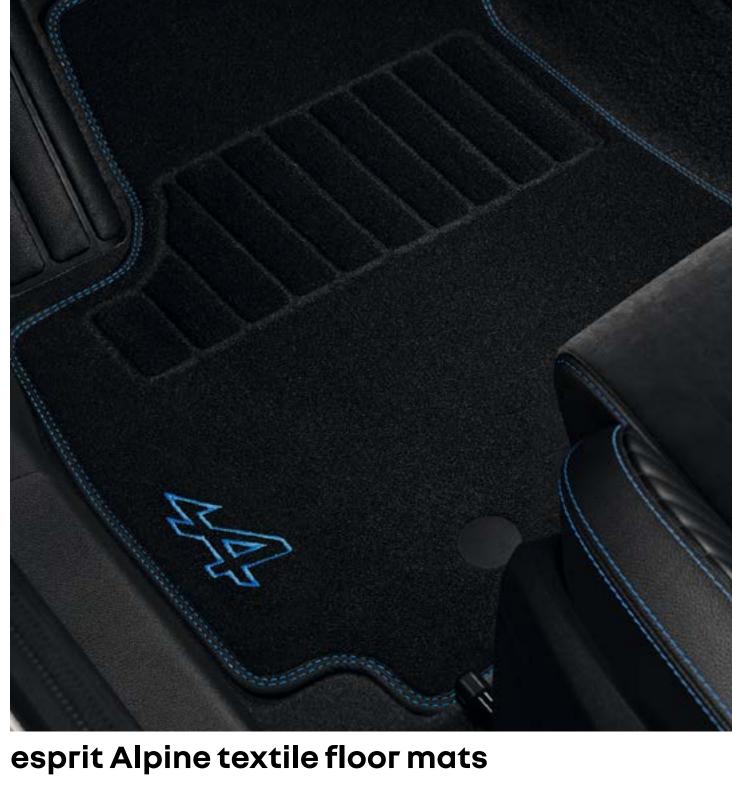

#### customise your interior

On the interior, discover Renault illuminated door sills for the ultimate touch of sophistication.

Renault illuminated door sills

Textile floor mats with exclusive Alpine marking and premium textile floor mats with stylish braiding and embroidery are the perfect partner for the aluminium pedal unit.