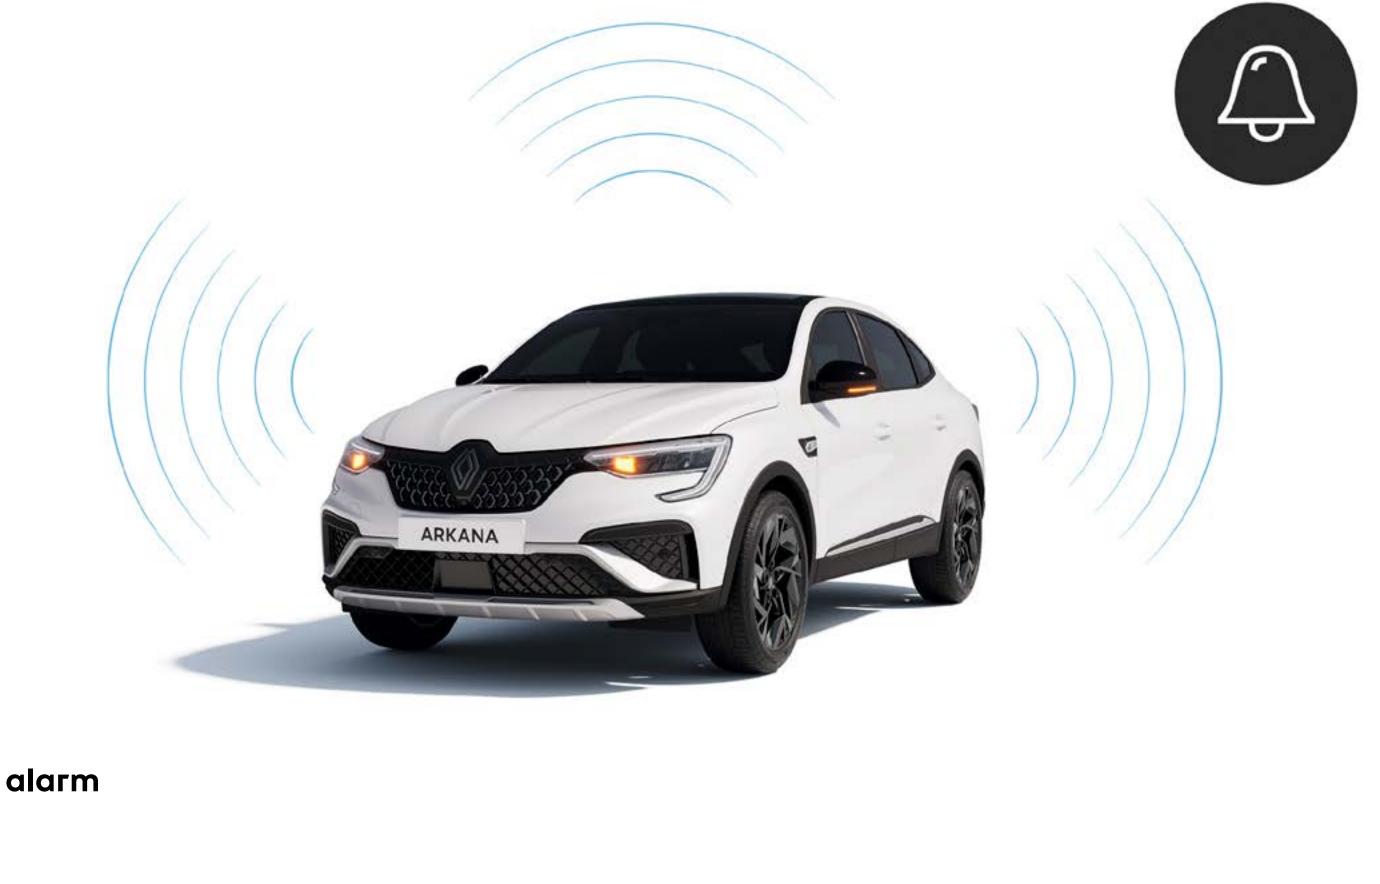

## choose safety and security

Anti-theft bolts keep Renault Arkana elegant wheels out of temptation's way.

anti-theft systems for alloy wheels

Enjoy peace of mind by installing an alarm that detects attempted opening, break-ins or movement. Combined with the anti-lift module, it's a powerful preventative tool.