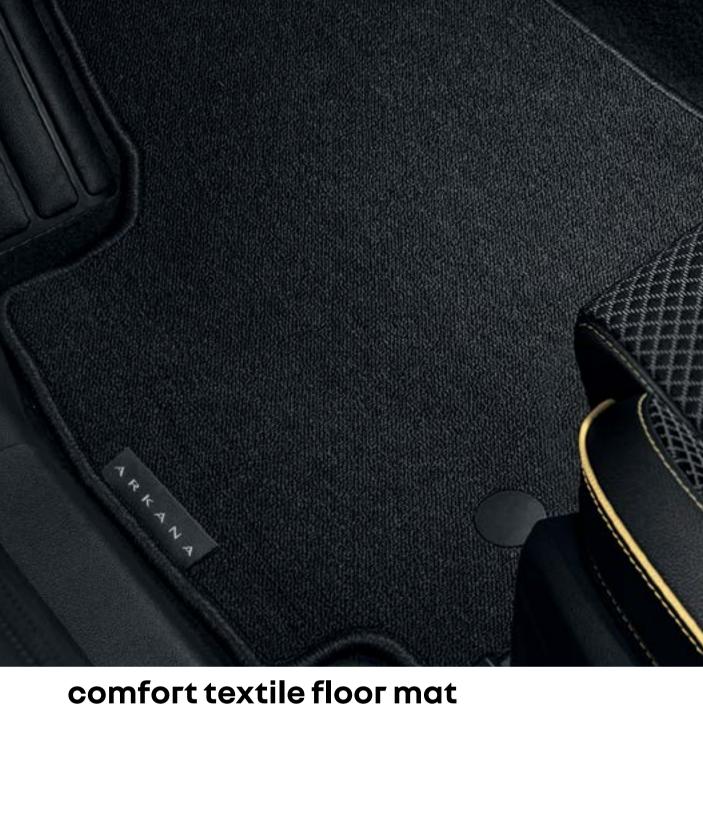

#### protected at all times

Protect your Renault Arkana boot with its anti-slip and waterproof Easyflex protection that adapts to the seat and rear bench configuration, covering the entire load space.

Take care of the passenger compartment by choosing from a range of mats to suit every need: comfort textile mats to ensure durability or rubber mats with raised edges to protect against moisture and keep mud contained.