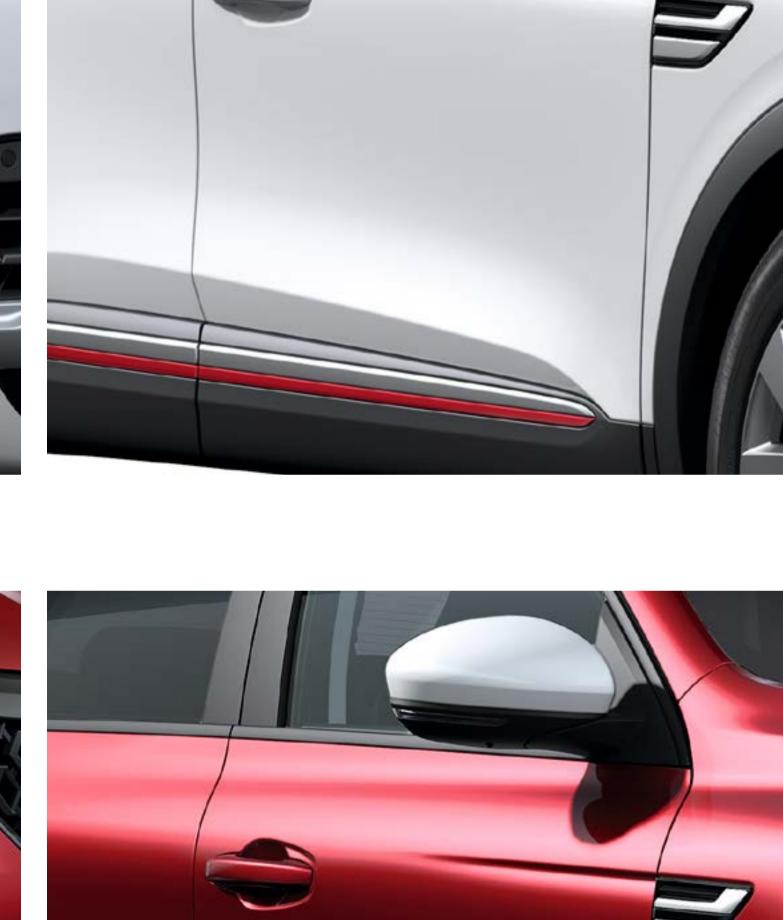

Play with colour to stand out from the crowd with exterior

# customisation packs.

flame red exterior customisation pack

pearl white exterior customisation pack

Sporty and dynamic with black, medium grey or white boot spoilers and a double tailpipe rear skid plate.