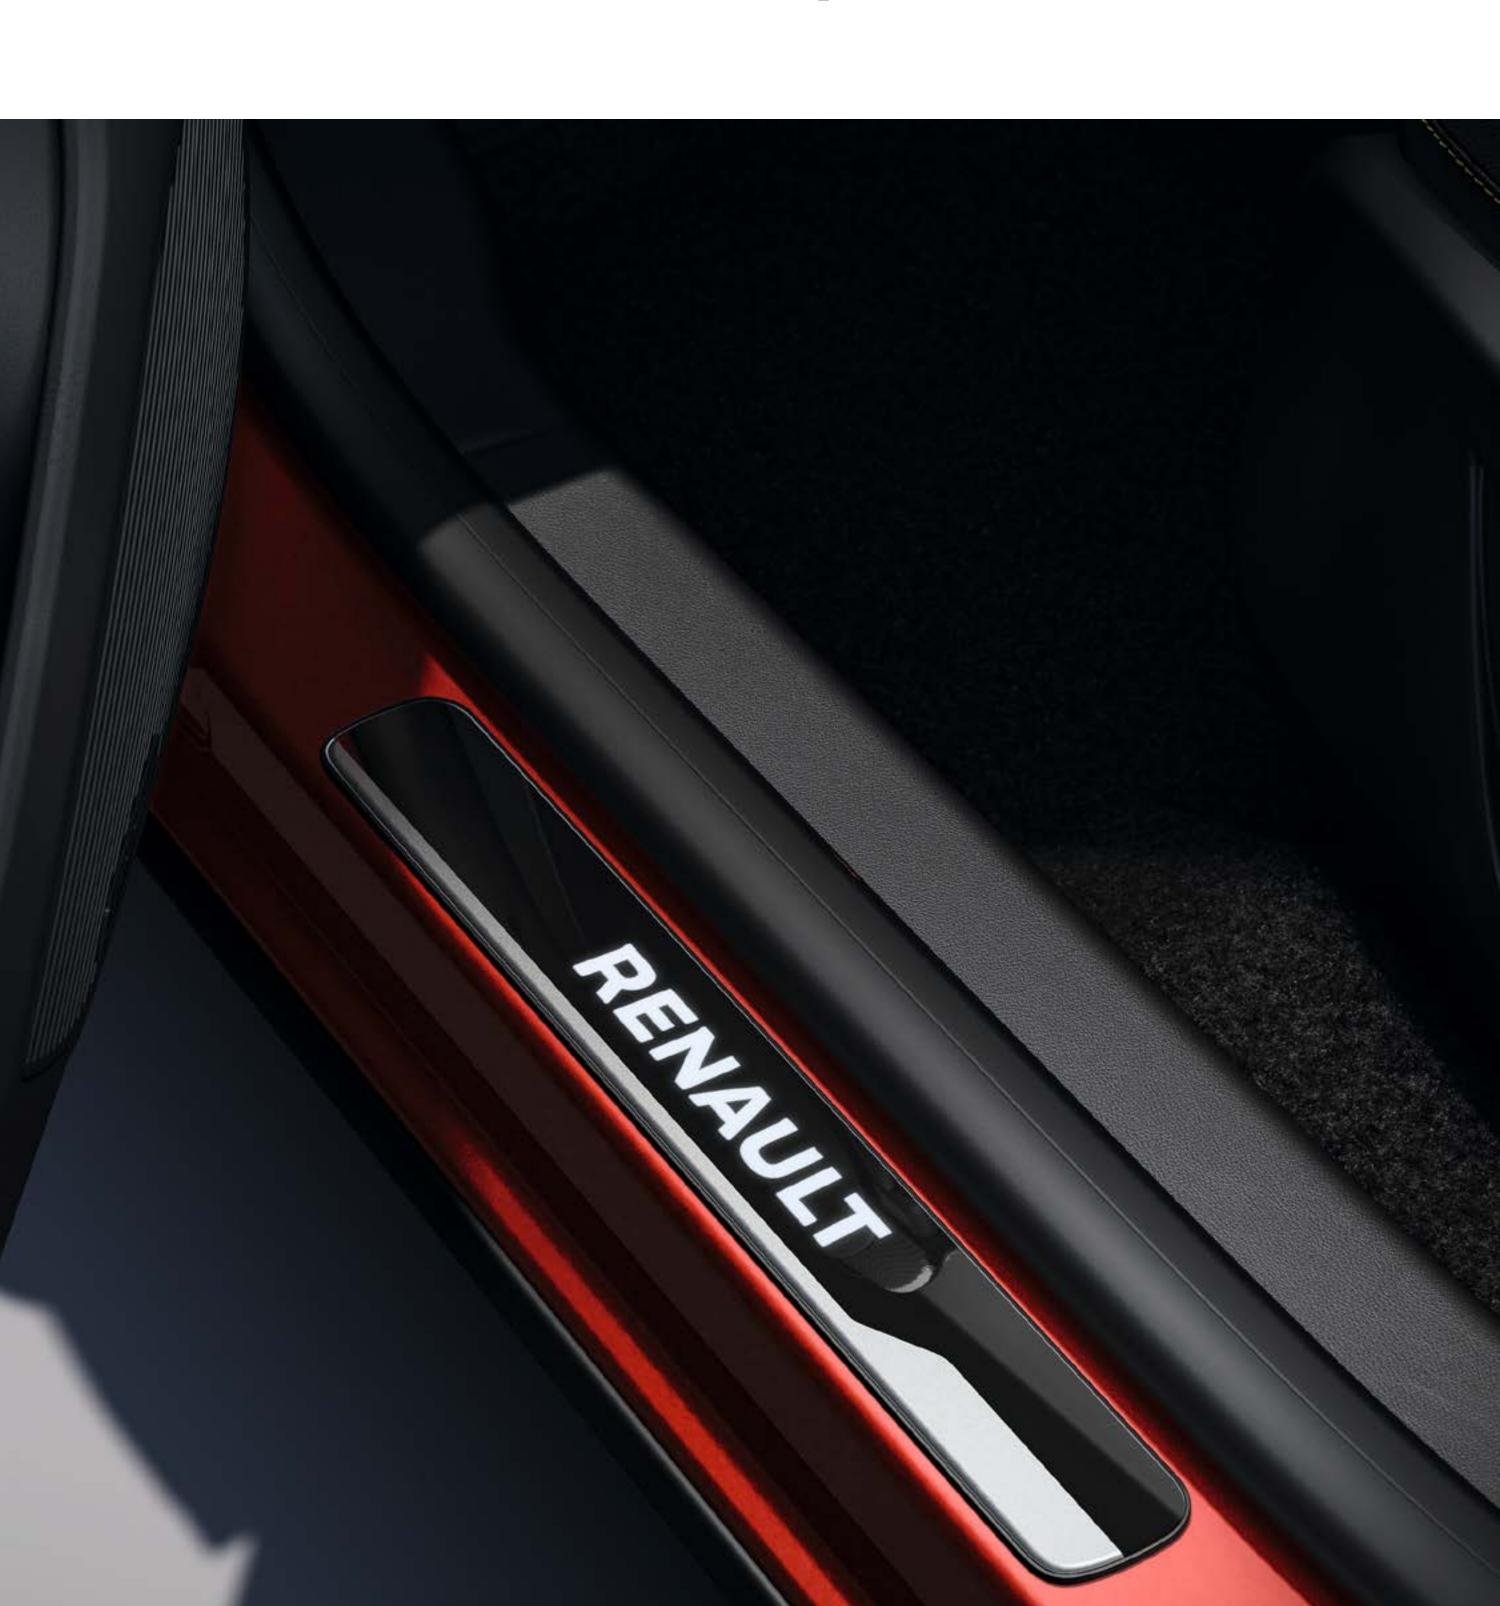

#### customise your interior

On the interior, discover Renault illuminated door sills for the ultimate touch of sophistication.

Renault illuminated door sills

Textile floor mats with exclusive Alpine marking and premium textile floor mats with stylish braiding and embroidery are the perfect partner for the aluminium pedal unit.