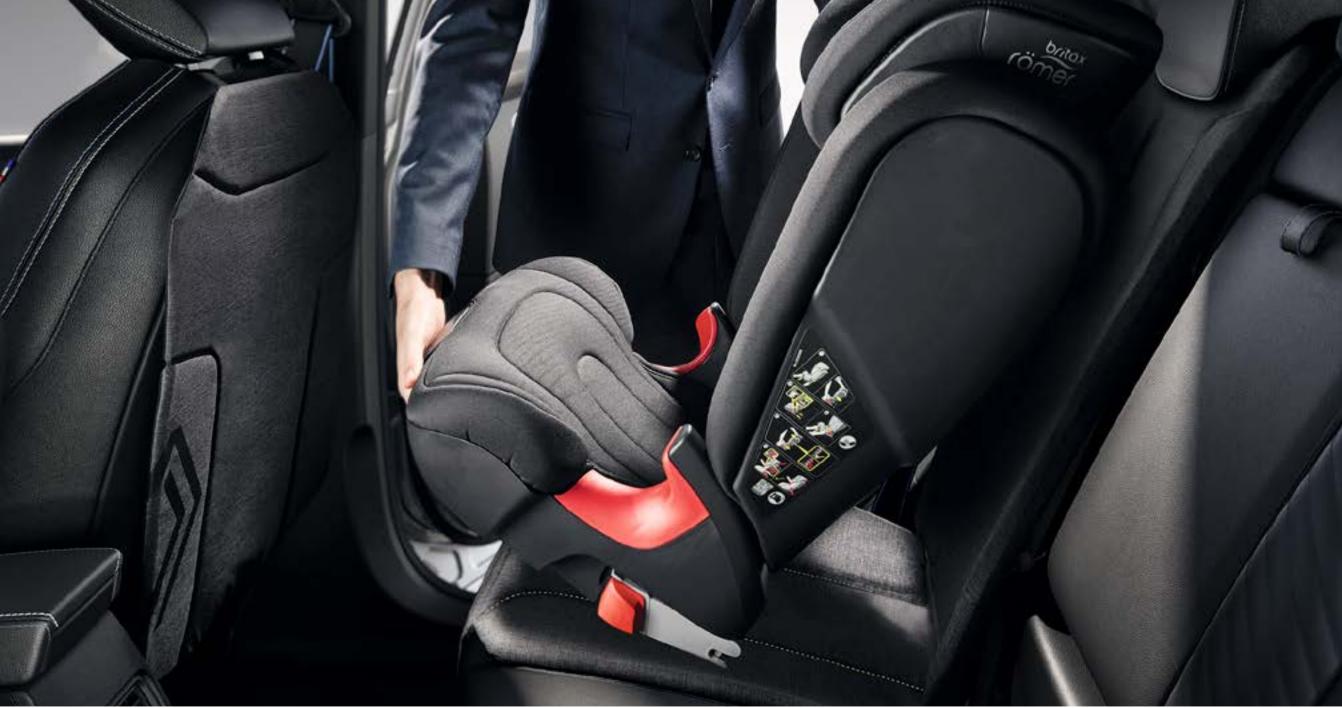

Muddy shoes after a walk?

Choose a waterproof, easy-to-clean

boot liner with raised edges.

underneath the car seat.

rear protectors for car seat

- download the list of part numbers as a PDF (6 MB)
- more products at renault.qa/accessoires