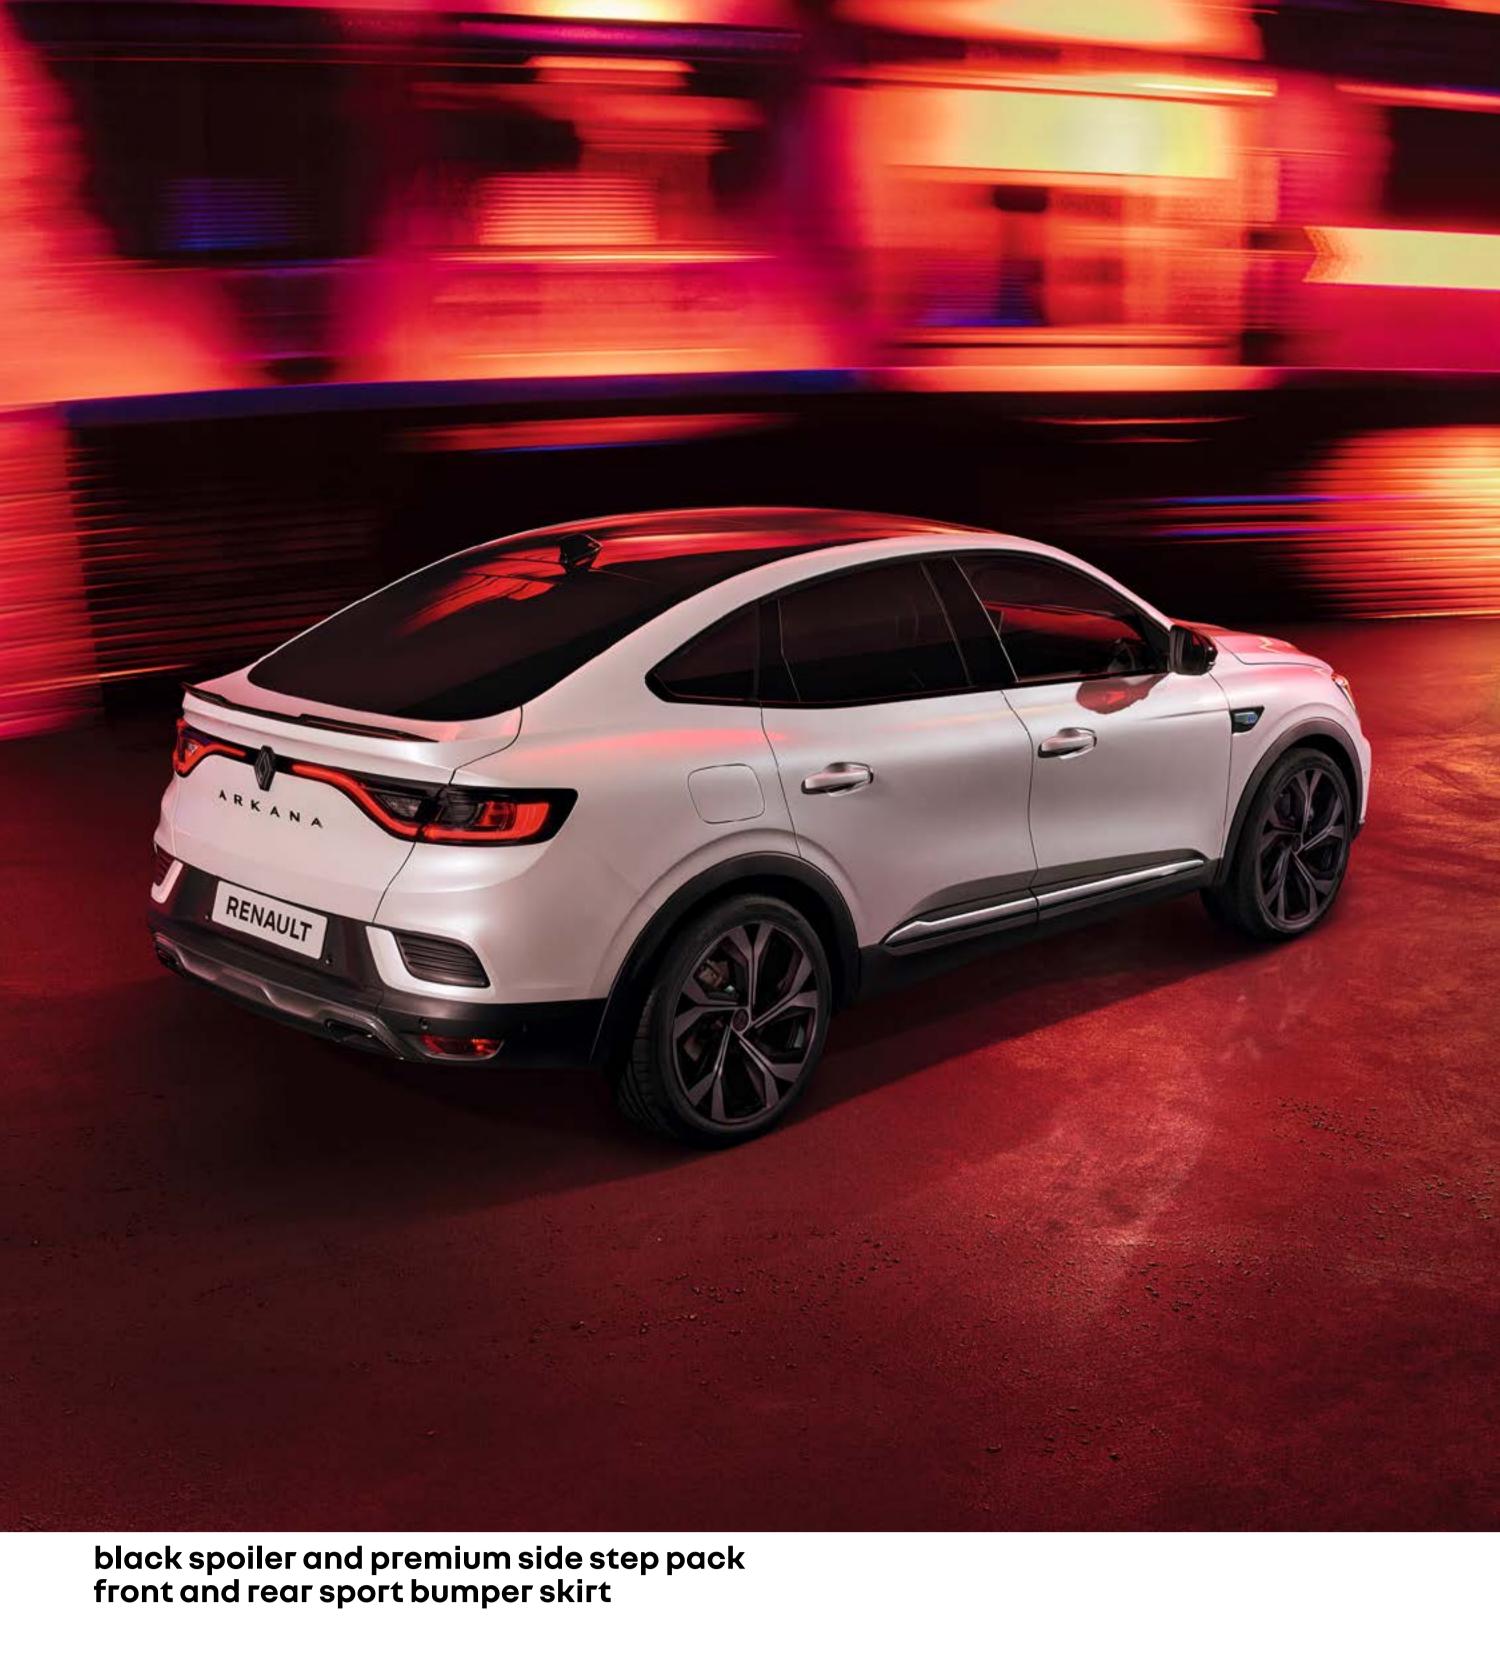

# customisation packs.

flame red exterior customisation pack

pearl white exterior customisation pack

Sporty and dynamic with black, medium grey or white boot spoilers and a double tailpipe rear skid plate.

ARKANA

double tailpipe rear skid plate

With the underbody approach light,

find your vehicle in poorly lit areas.