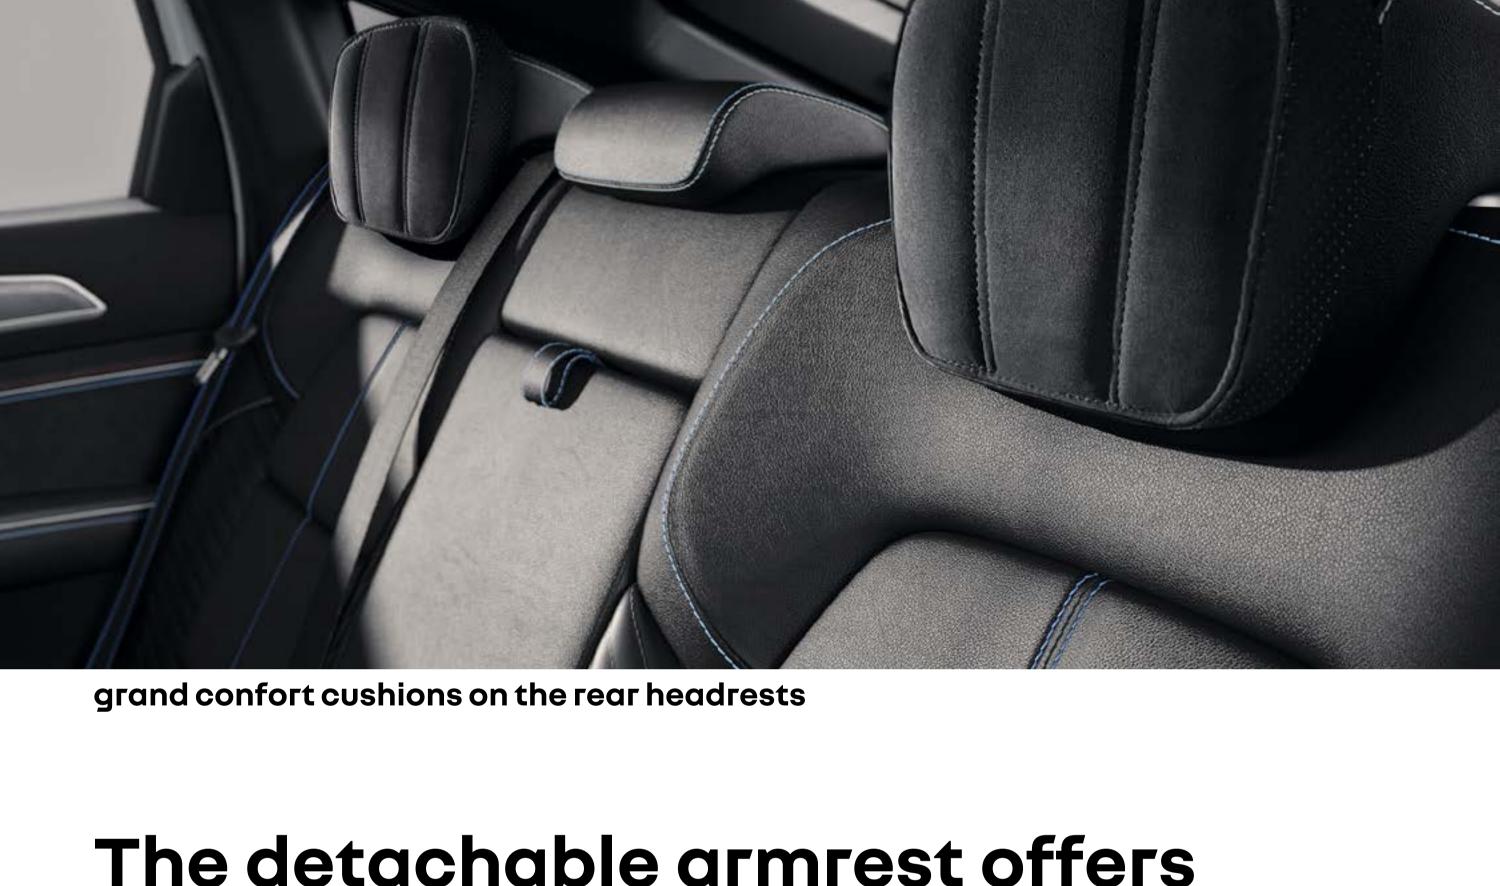

#### comfort guaranteed

Take advantage of the rear shelf to prepare your coffee with the Handpresso portable coffee machine.

In the rear seats, enjoy the very

best in comfort with grand confort cushions on the headrest.