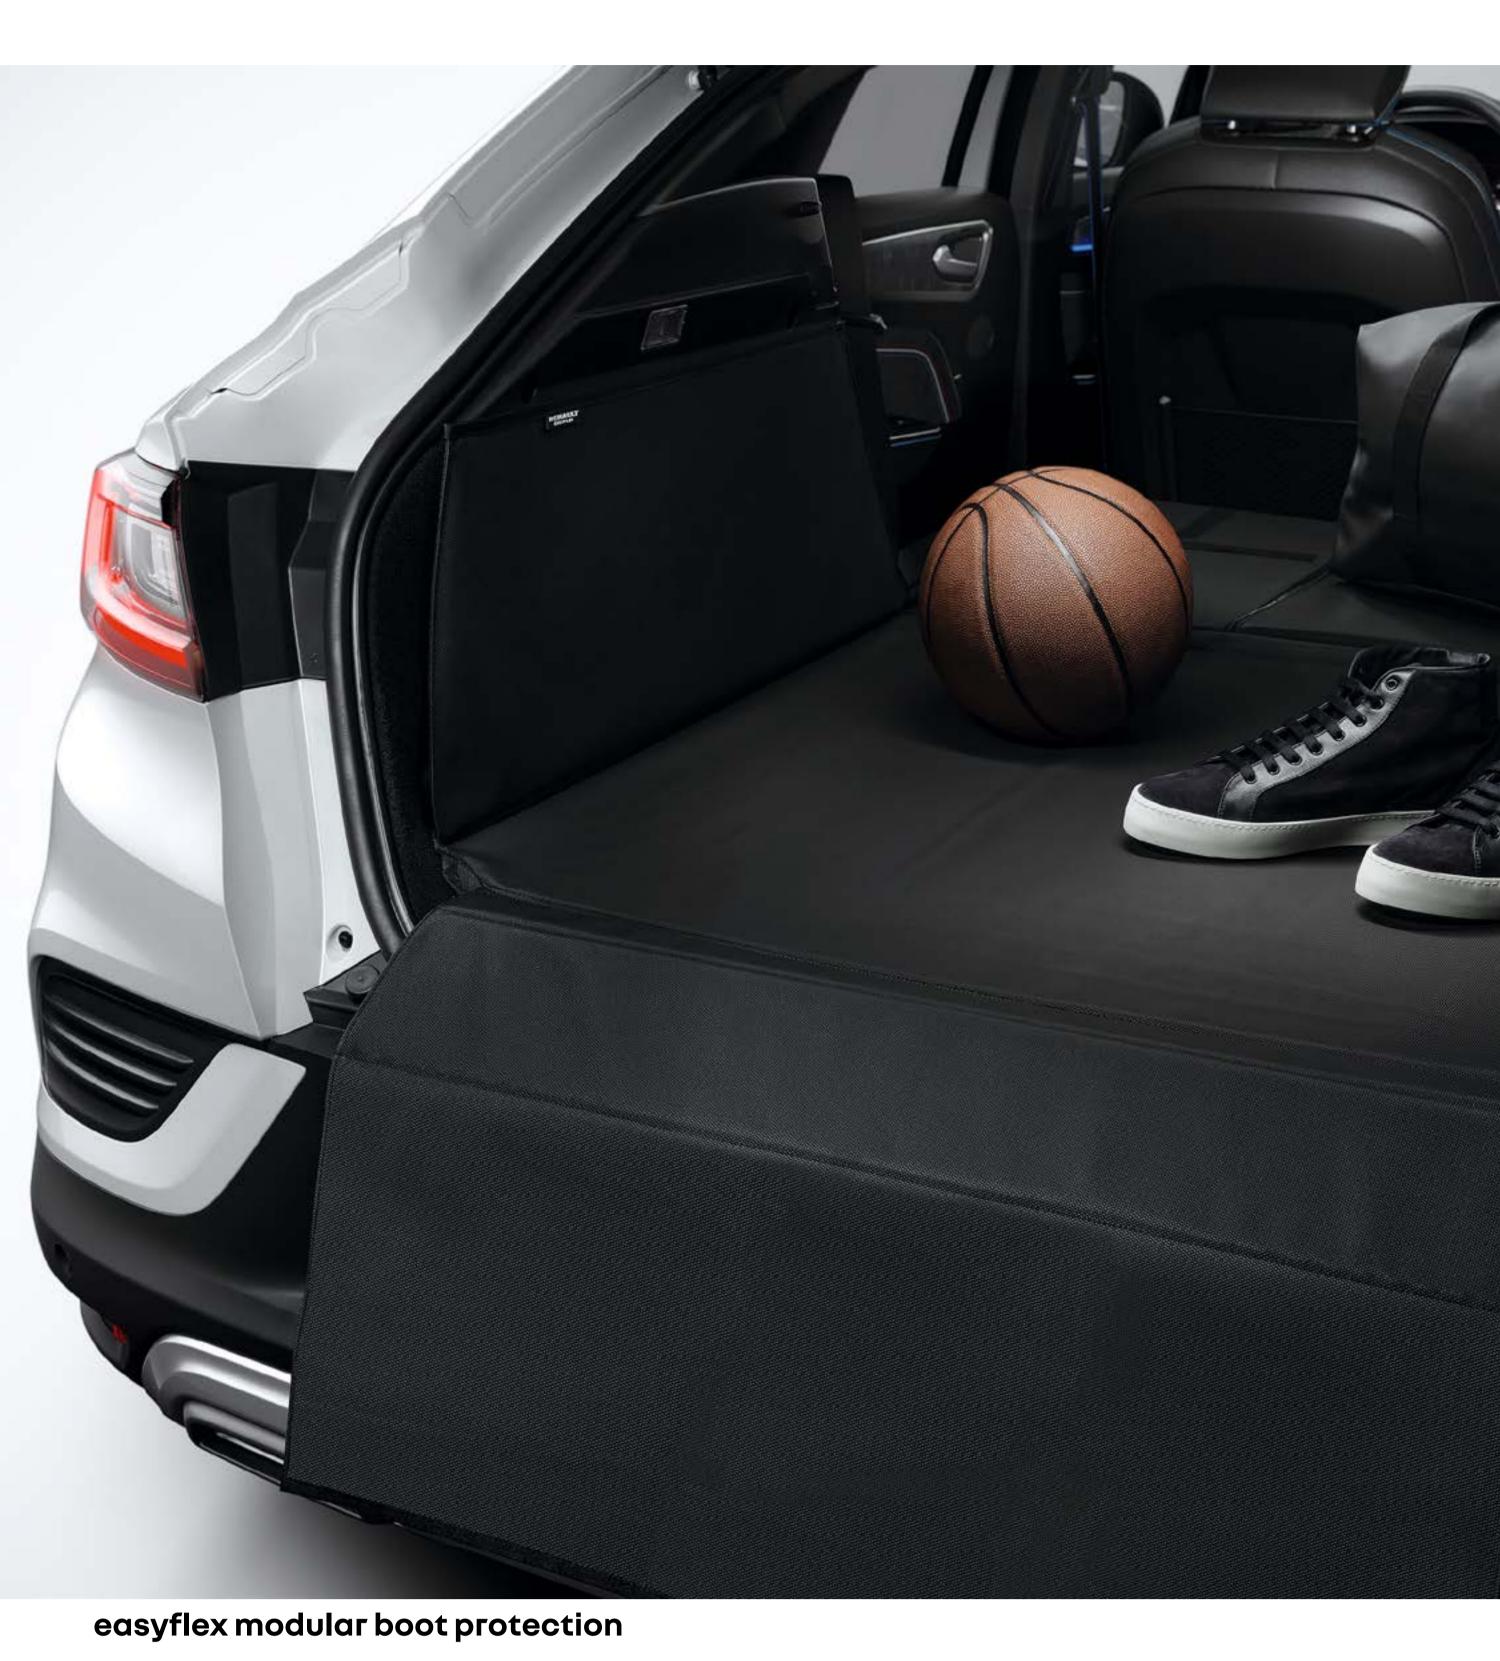

#### protected at all times

Protect your Renault Arkana boot with its anti-slip and waterproof Easyflex protection that adapts to the seat and rear bench configuration, covering the entire load space.

Take care of the passenger compartment by choosing from a range of mats to suit every need: comfort textile mats to ensure durability or rubber mats with raised edges to protect against moisture and keep mud contained.