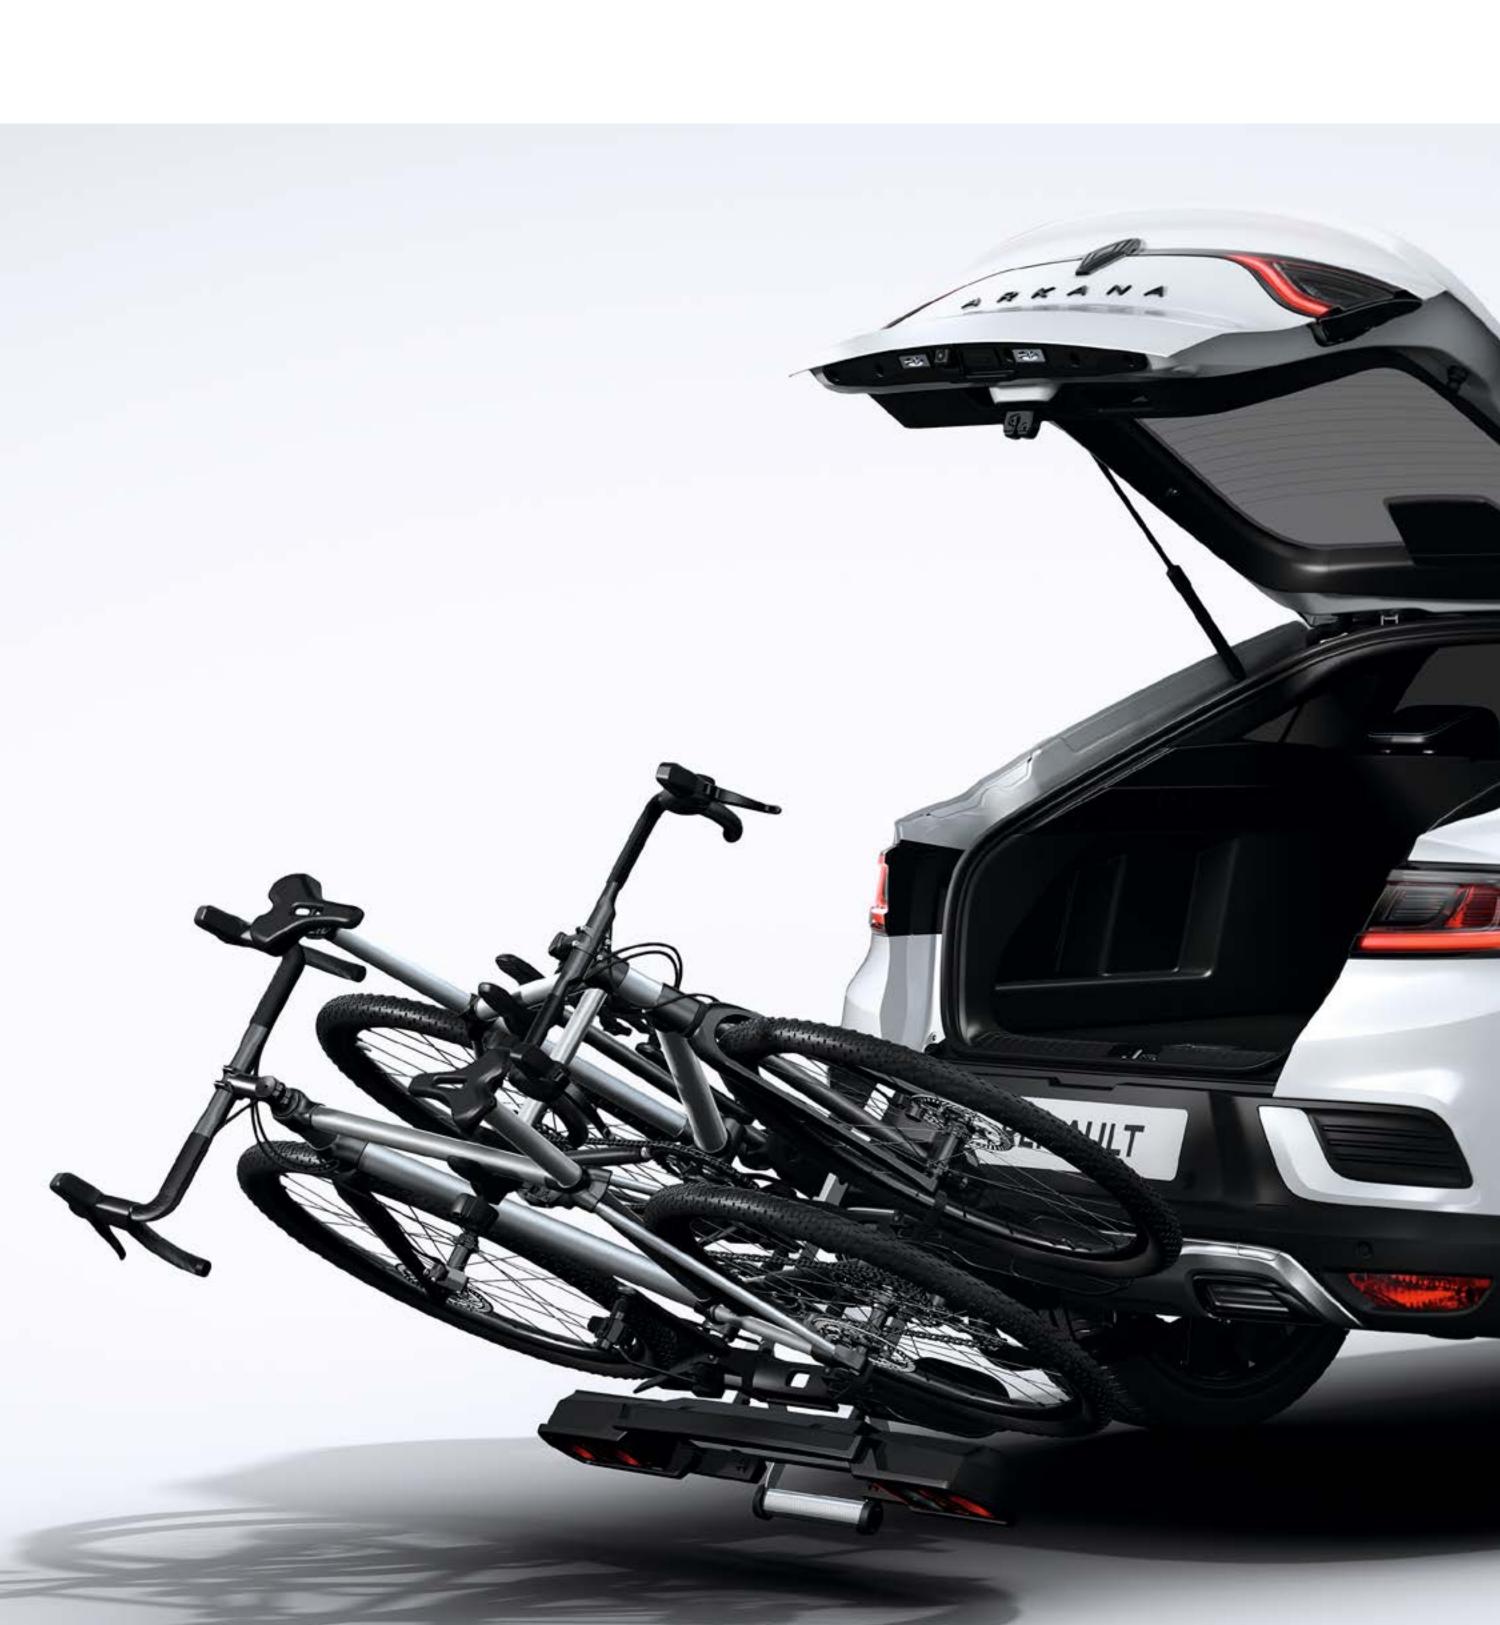

#### easy towing

Carry your bikes wherever you go with the tilting bicycle rack range. These clever solutions give you easy access to your boot even when your bikes are stowed on it.

2-bike bicycle rack on towbar - 13-pin

Tool-free retractable or removable towbar models disappear easily when you don't need them, maintaining your Renault Arkana's style.

tool-free removable towbar pack

- download the list of part numbers as a PDF (6 MB)
- more products at renault.qa/accessoires