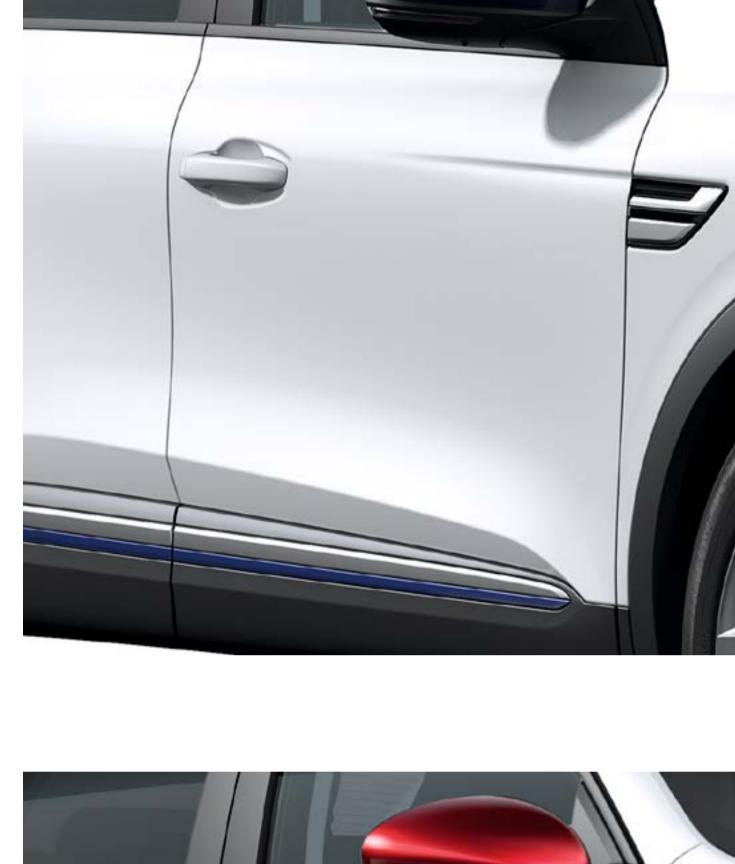

Play with colour to stand out from the crowd with exterior

# customisation packs.

flame red exterior customisation pack

pearl white exterior customisation pack

Sporty and dynamic with black, medium grey or white boot spoilers and a double tailpipe rear skid plate.