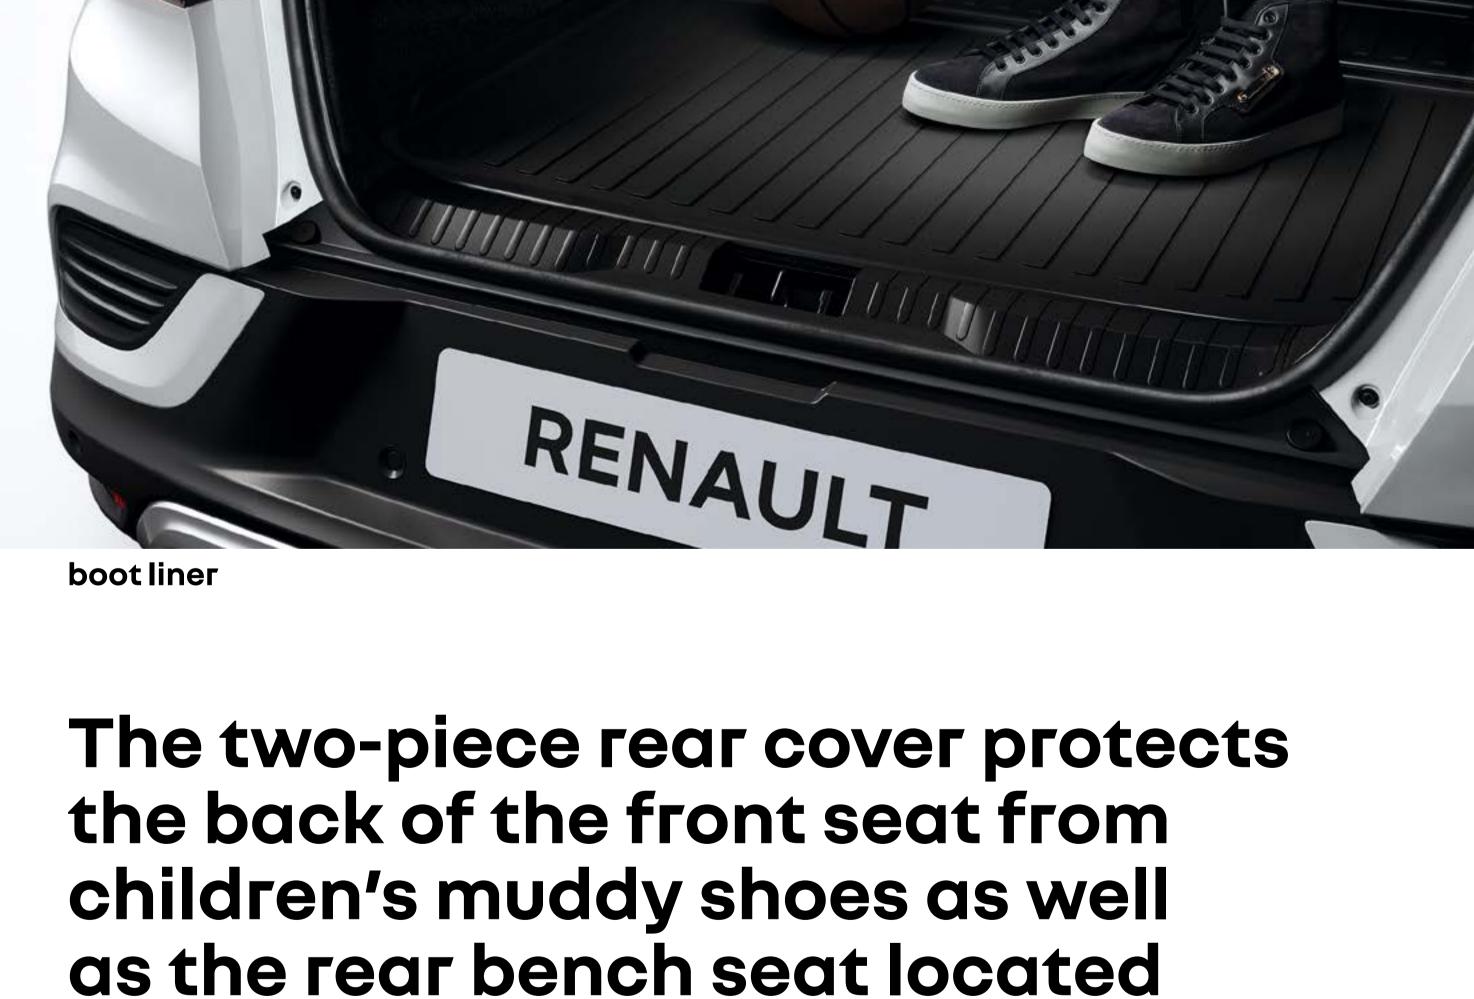

#### protected at all times

Protect your Renault Arkana boot with its anti-slip and waterproof Easyflex protection that adapts to the seat and rear bench configuration, covering the entire load space.

Take care of the passenger compartment by choosing from a range of mats to suit every need: comfort textile mats to ensure durability or rubber mats with raised edges to protect against moisture and keep mud contained.

Muddy shoes after a walk?

Choose a waterproof, easy-to-clean

boot liner with raised edges.

underneath the car seat.

rear protectors for car seat

- download the list of part numbers as a PDF (6 MB)
- more products at renault.qa/accessoires