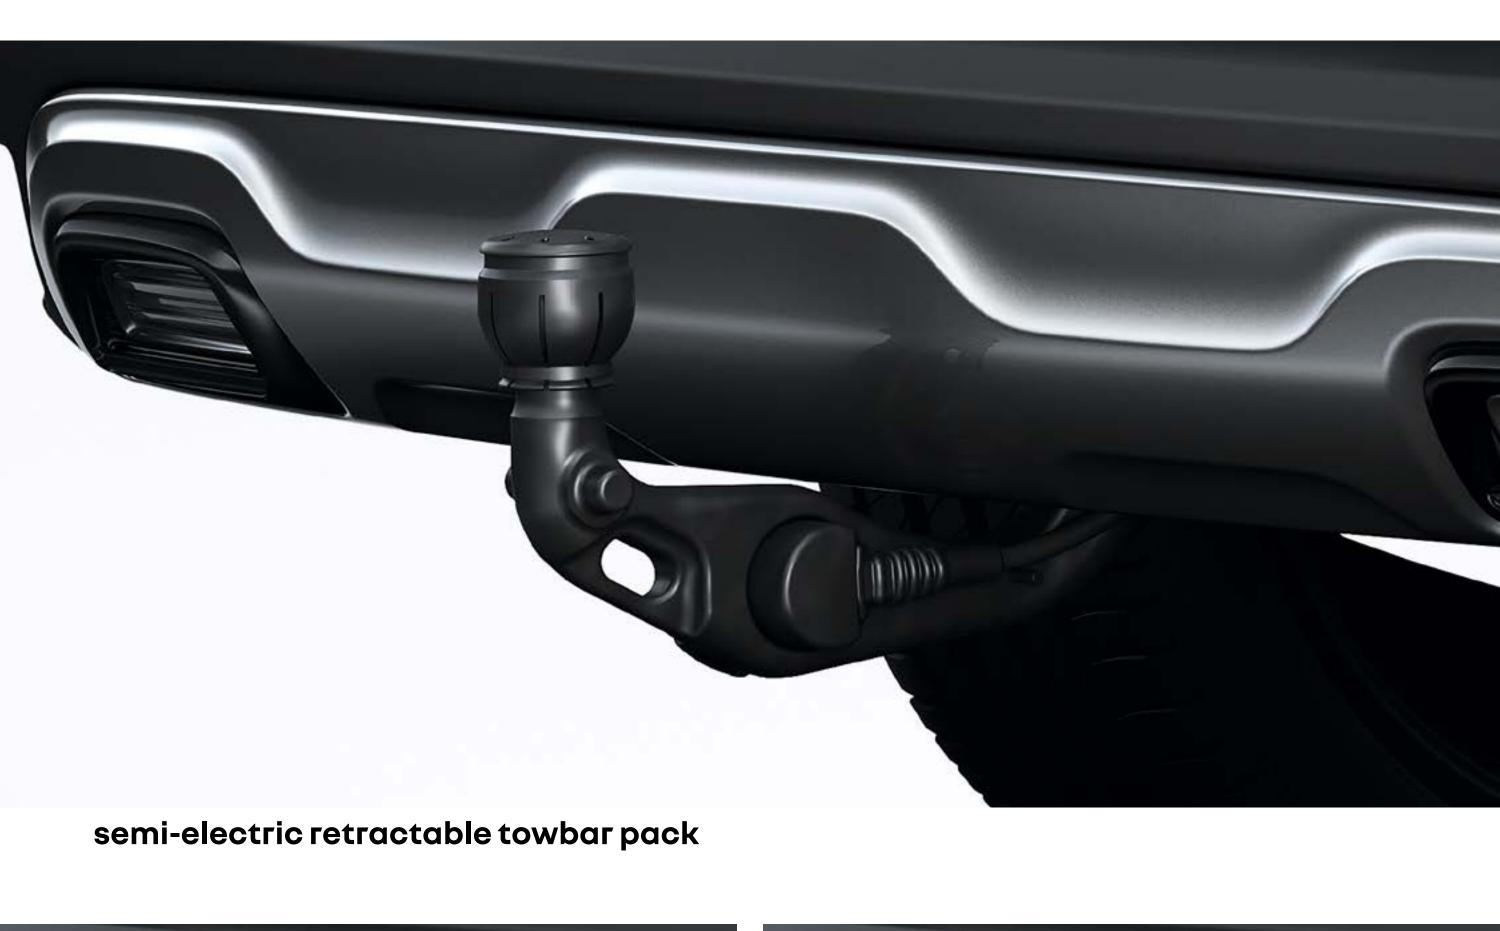

#### easy towing

Carry your bikes wherever you go with the tilting bicycle rack range. These clever solutions give you easy access to your boot even when your bikes are stowed on it.

2-bike bicycle rack on towbar - 13-pin

Tool-free retractable or removable towbar models disappear easily when you don't need them, maintaining your Renault Arkana's style.

tool-free removable towbar pack

- download the list of part numbers as a PDF (6 MB)
- more products at renault.qa/accessoires