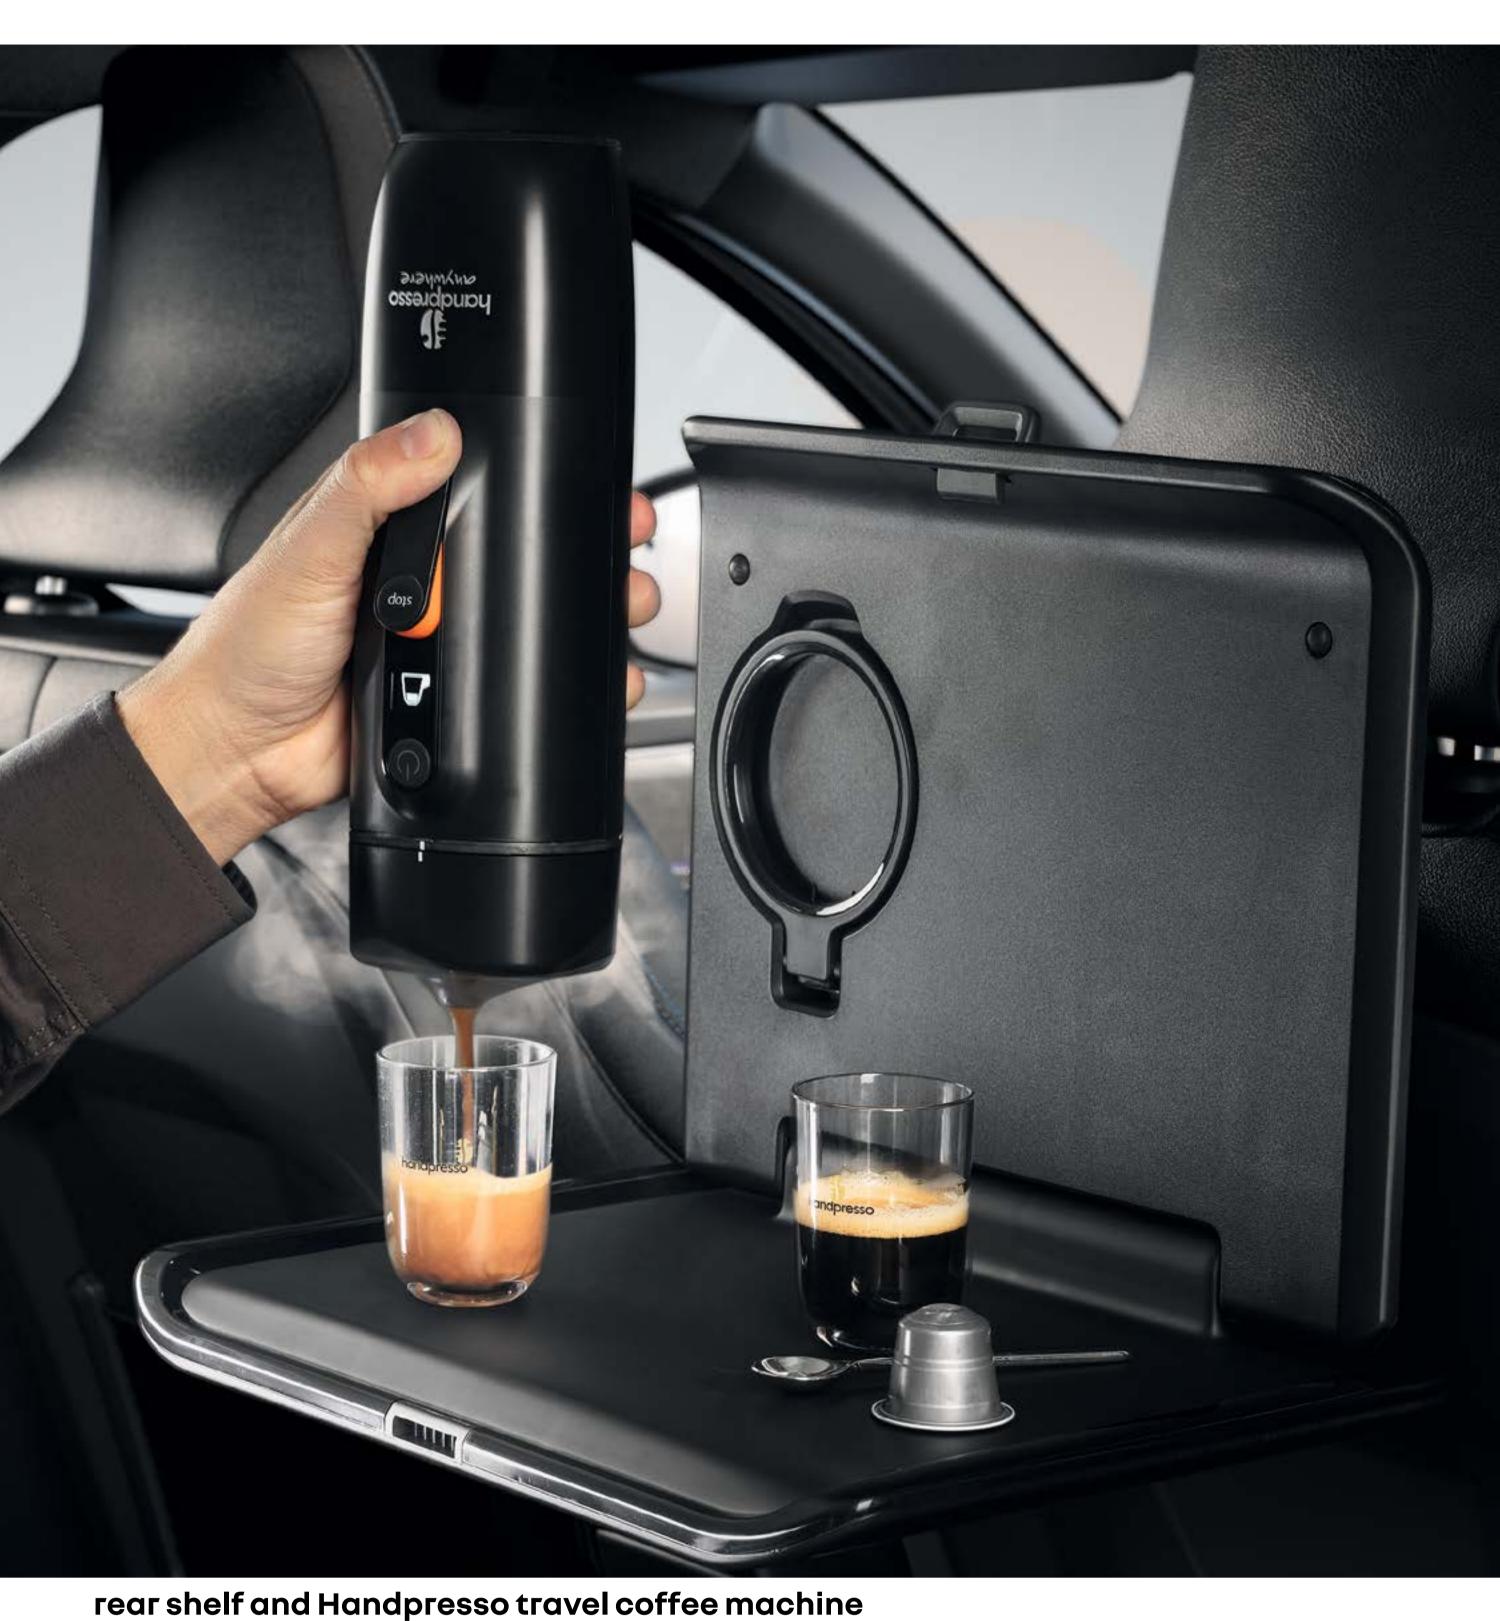

#### comfort guaranteed

Take advantage of the rear shelf to prepare your coffee with the Handpresso portable coffee machine.

In the rear seats, enjoy the very

best in comfort with grand confort cushions on the headrest.