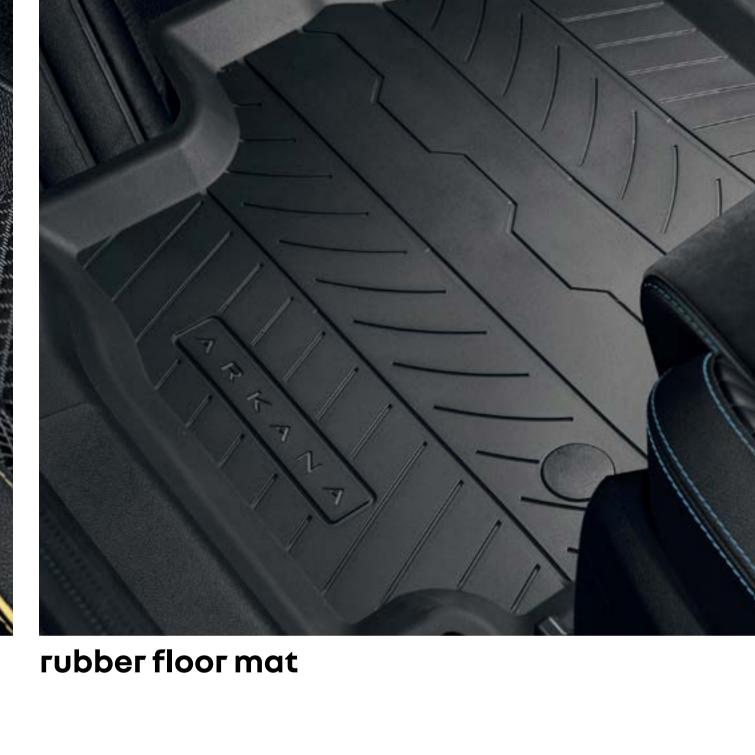

#### protected at all times

Protect your Renault Arkana boot with its anti-slip and waterproof Easyflex protection that adapts to the seat and rear bench configuration, covering the entire load space.

Take care of the passenger compartment by choosing from a range of mats to suit every need: comfort textile mats to ensure durability or rubber mats with raised edges to protect against moisture and keep mud contained.

Muddy shoes after a walk?

Choose a waterproof, easy-to-clean

boot liner with raised edges.

underneath the car seat.

rear protectors for car seat

- download the list of part numbers as a PDF (6 MB)
- more products at renault.qa/accessoires